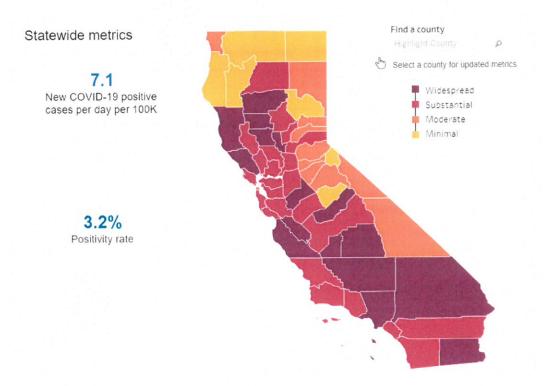

#### **STAFF REPORT:**

San Bernardino County is hopeful to transition to the red category in the next few weeks. However, we had anticipated the transition occurring two weeks ago and that was not the case. Many counties around us have transitions towards full reopening as depicted on the map below.

Current "adjusted case rate" for our county is 9.6. County's actual cases per day per 100k is 9.2. Positivity rate is 6.4%. The State issues is updated report every Tuesday. Additional information will be provided to the Board at the meeting on Thursday.