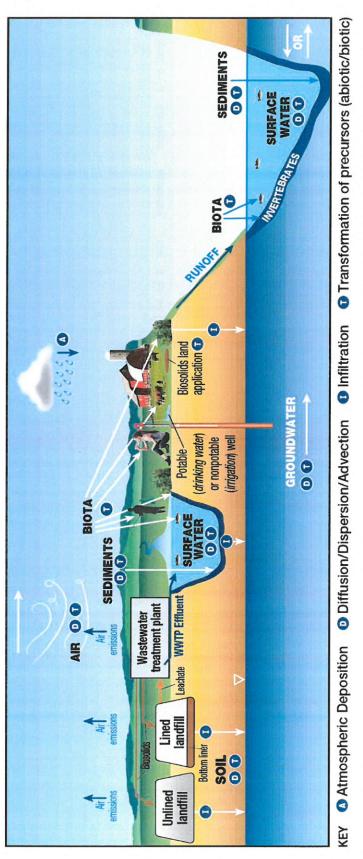

Publicly owned treatment works (POTWs) are potentially significant receivers of perand polyfluoroalkyl substances (PFAS) and have the potential to discharge these wastes to the environment. Potential discharges include, but are not limited to, wastewater effluent to surface waters and/or percolation basins, biosolids, and reverse osmosis concentrate/retentate from some treatment facilities. **Attachment 1** presents a conceptual model of PFAS emissions from a POTW (Interstate Technical Regulatory Council (ITRC), Per-and Polyfluoroalkyl Substances, March 2020). Your agency has been identified as owning or operating one or more POTWs in California that have a design capacity at or exceeding one million gallons per day (mgd), which is the scope of this Order. Additional orders may be issued in the future for facilities with less than an average dry weather design flow of 1 mgd capacity. **Attachment 2** presents a list of agencies and facilities required to comply with under this Order.

# Conceptual Site Model for Per and Polyfluorakyl Substances at POTWs **ATTACHMENT 1**

DETERMINATION OF THE PRESENCE OF PER- AND POLYFLUOROALKYL SUBSTANCES WATER CODE SECTION 13267/13383 ORDER FOR THE

From Interstate Technical Regulatory Council, Per-and Polyfluoroalkyl Substances, March 2020